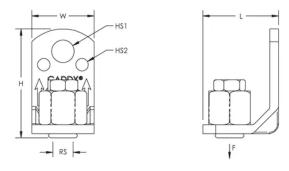

#### **PRODUCT ATTRIBUTES**

Material: Steel

Finish: Electrogalvanized

Rod Size: 3/8"
Height: 2.410"
Length: 1.700"
Width: 1.400"
Hole Size 1: 0.510"
Hole Size 2: 0.280"
Wrench Size: 11/16"

#### **DIAGRAMS**