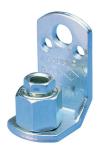

# NVENT CADDY ROD LOCK L-BRACKET, 3/8" ROD

# CRLL37EG

# **FEATURES**

Easy "push-to-install" design allows installers to simply push the threaded rod through the mounting hole, instantly holding it in position

Prefabricated assemblies easily lift and lock into place, helping to save time and money

Multiple attachment holes support the use of either self-drilling screws or bolts, offering installation options for concrete, wood, and steel structures

Lock nut can be finger tightened, locking the rod in place

Integrated adjustment nut enables fine tuning the system height up or down

Extremely useful in tight spaces where wrenches are difficult to use

Conforms with Federal Specification WW-H-171 (Type 23), Manufacturers Standardization Society ANSI®/MSS-SP-58 (Type 19 and 23)