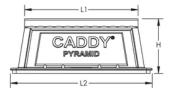

# **PRODUCT ATTRIBUTES**

Material: Polyethylene;Polypropylene;Steel

Finish: Hot-Dip Galvanized

Temperature: -50 to 150 °F

Static Load Safety Factor: 3:1

Length 1: 6"

Length 2: 8"

Height: 4.800"

Width: 6"

Surface Area: 41 in<sup>2</sup>

Static Load: 300 lb