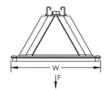

# **PRODUCT ATTRIBUTES**

Material: Polyethylene;Polypropylene;Steel

Finish: Hot-Dip Galvanized

Temperature: -50 to 150 °F

Static Load Safety Factor: 3:1

Length 1: 6"

Length 2: 8"

Height: 4.800"

Width: 6"

Surface Area: 41 in<sup>2</sup>

Static Load: 300 lb