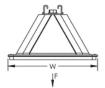

### **PRODUCT ATTRIBUTES**

Material: Polyethylene;Polypropylene;Steel

Finish: Hot-Dip Galvanized

Temperature: -50 to 150 °F

Static Load Safety Factor: 3:1

Length 1: 10"

Length 2: 12 1/2"

Height: 4.800"

Width: 8"

Surface Area: 92 in<sup>2</sup>

Unit Weight: 2 lb

Static Load: 1,000 lb

#### **DIAGRAMS**