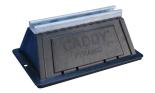

# ROOFTOP PYRAMID ST FIXED STRUT SUPPORT, 10" X 4.8"

## **FEATURES**

Provides superior support for pipe, conduit, duct, cable tray and equipment

Foam bottom offers low abrasion interface for better roof membrane protection

Compatible with roof surfaces including single ply, bituminous, metal and spray foam

Provides superior load distribution, even with varying rooftop surfaces

Ready to use out of the box, saving installation time and labor

Multiple sizes and load ratings offer the ability to tailor the solution to the application

Easy to transport to the roof

Hot-dip galvanized and UV stabilized for long lasting performance