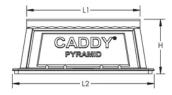

### **PRODUCT ATTRIBUTES**

Material: Polyethylene;Polypropylene;Steel

Finish: Hot-Dip Galvanized

Temperature: -50 to 150 °F

Static Load Safety Factor: 3:1

Length 1: 10"

Length 2: 12 1/2"

Height: 4.800"

Width: 8"

Surface Area: 92 in<sup>2</sup>

Unit Weight: 2 lb

Static Load: 1,000 lb

#### **DIAGRAMS**